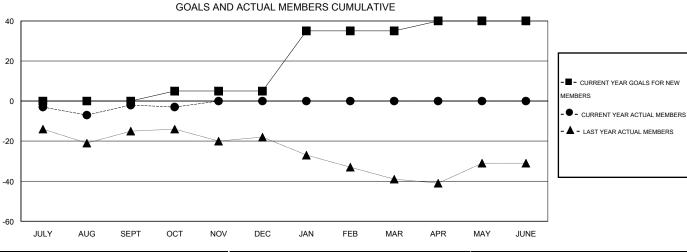

## **LOCATION LOUISIANA**

GMT CA 1

| Clubs                 |                  |           |                  |                  | Members  RESULTS FOR 2014-2015 |                    |                                     |                    |                  |
|-----------------------|------------------|-----------|------------------|------------------|--------------------------------|--------------------|-------------------------------------|--------------------|------------------|
| RESULTS FOR 2014-2015 |                  |           |                  |                  |                                |                    |                                     |                    |                  |
| QUARTER               | NEW CLUB<br>GOAL | NEW CLUBS | DROPPED<br>CLUBS | NET<br>GAIN/LOSS | QUARTER                        | NEW MEMBER<br>GOAL | CHARTER AND<br>NEW MEMBERS<br>ADDED | DROPPED<br>MEMBERS | NET<br>GAIN/LOSS |
| JULY/AUG/SEPT         | 0                | 0         | 0                | 0                | JULY/AUG/SEPT                  | 0                  | 10                                  | 12                 | -2               |
| OCT/NOV/DEC           | 0                | 0         | 0                | 0                | OCT/NOV/DEC                    | 5                  | 1                                   | 2                  | -1               |
| JAN/FEB/MAR           | 1                | 0         | 0                | 0                | JAN/FEB/MAR                    | 30                 | 0                                   | 0                  | 0                |
| APR/MAY/JUNE          | 0                | 0         | 0                | 0                | APR/MAY/JUNE                   | 5                  | 0                                   | 0                  | 0                |